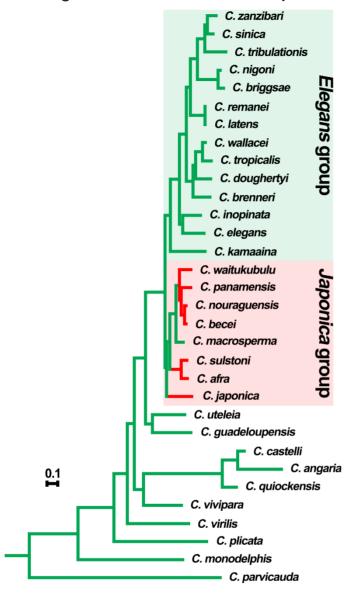

lin-41 gene tree in Caenorhabditis species

**Figure S6** Gene tree of *lin-41* protein sequence in *Caenorhabditis* species based on orthology clustering provided by the *Caenorhabditis* Genomes Project (Stevens, 2020). Green branches highlight species that are either predicted or confirmed to have *let-7*. Red branches highlight species that are either predicted or confirmed to lack *let-7*. Outlined in the green box are species belonging to the *Elegans* group. Outlined in the red box are species belonging to the *Japonica* group. Branch lengths are in substitutions per site. Scale bar is shown.