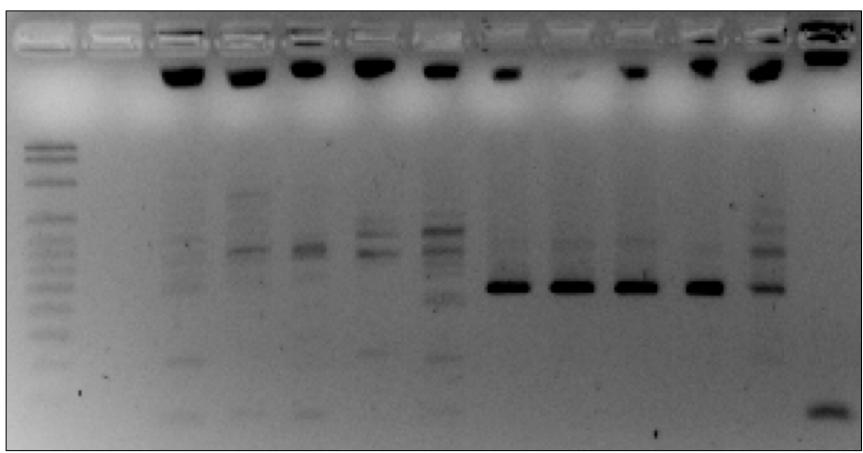

(A) Candidate locus 9 (STACKS ID 1024220).

(B) Candidate locus 10 (STACKS ID 1026674).

Ladder Blank C35AM C36AM C94DM C58BM AD01M C37AF C38AF C91CF C56BF AD03F NCont.

(C) Candidate locus 12 (STACKS ID 1029082).

Ladder Blank C35AM C36AM C94DM C58BM AD01M C37AF C38AF C91CF C56BF AD03F NCont.

(D) Candidate locus 14 (STACKS ID 1031163).

Ladder C35AM C36AM C94DM C58BM AD01M C37AF C38AF C91CF C56BF AD03F NCont.

(E) Candidate locus 16 (STACKS ID 1036594).

Ladder Blank C35AM C36AM C94DM C58BM AD01M C37AF C38AF C91CF C56BF AD03F NCont.

(F) Candidate locus 19 (STACKS ID 1053606).

(G) Candidate locus 23 (STACKS ID 1059944).

(H) Candidate locus 32 (STACKS ID 1098439).

 Ladder
 C35AM
 C36AM
 C94DM
 C58BM
 AD01M
 C37AF
 C38AF
 C91CF
 C56BF
 AD03F
 NCont.

(I) Candidate locus 34 (STACKS ID 1102805).

 Ladder
 C35AM
 C36AM
 C94DM
 C58BM
 AD01M
 C37AF
 C38AF
 C91CF
 C56BF
 AD03F
 NCont.

(J) Candidate locus 38 (STACKS ID 1110384).

(K) Candidate locus 39 (STACKS ID 1120030).

Ladder C35AM C36AM C94DM C58BM AD01M C37AF C38AF C91CF C56BF AD03F NCont.

(L) Candidate locus 43 (STACKS ID 1130179).