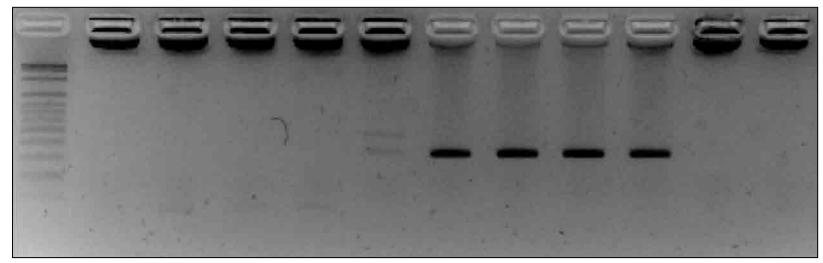

 Ladder
 C35AM
 C36AM
 C94DM
 C58BM
 AD01M
 C37AF
 C38AF
 C91CF
 C56BF
 AD03F
 NCont.

(I) Candidate locus 34 (STACKS ID 1102805).

 Ladder
 C35AM
 C36AM
 C94DM
 C58BM
 AD01M
 C37AF
 C38AF
 C91CF
 C56BF
 AD03F
 NCont.

(J) Candidate locus 38 (STACKS ID 1110384).

(K) Candidate locus 39 (STACKS ID 1120030).

Ladder C35AM C36AM C94DM C58BM AD01M C37AF C38AF C91CF C56BF AD03F NCont.

(L) Candidate locus 43 (STACKS ID 1130179).