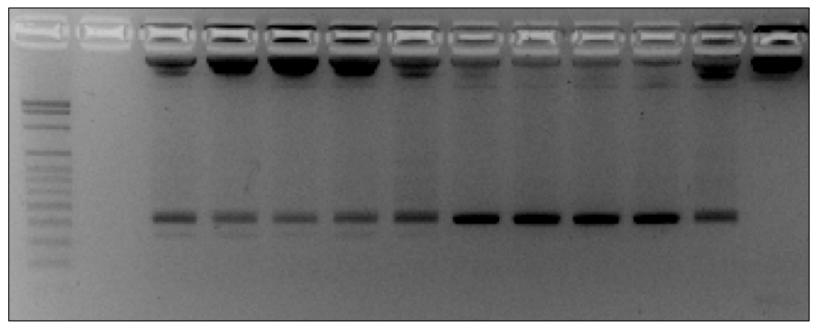

Ladder Blank C35AM C36AM C94DM C58BM AD01M C37AF C38AF C91CF C56BF AD03F NCont.

(D) Candidate locus 14 (STACKS ID 1031163).

Ladder C35AM C36AM C94DM C58BM AD01M C37AF C38AF C91CF C56BF AD03F NCont.

(E) Candidate locus 16 (STACKS ID 1036594).

Ladder Blank C35AM C36AM C94DM C58BM AD01M C37AF C38AF C91CF C56BF AD03F NCont.

(F) Candidate locus 19 (STACKS ID 1053606).

(G) Candidate locus 23 (STACKS ID 1059944).

(H) Candidate locus 32 (STACKS ID 1098439).