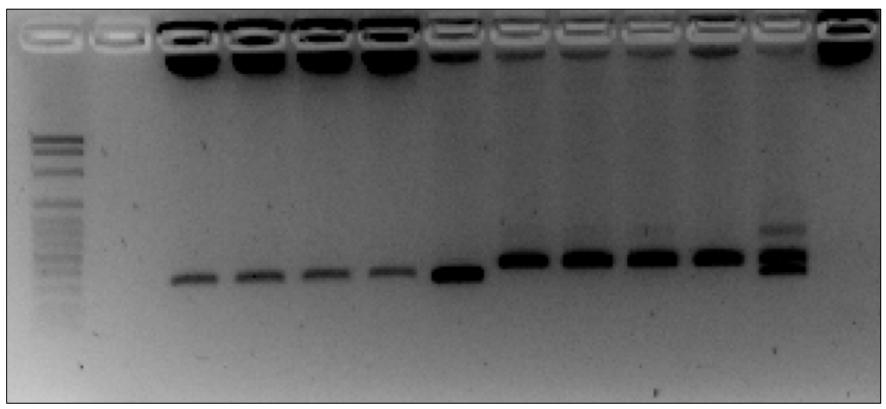

(J) Candidate locus 38 (STACKS ID 1110384).

(K) Candidate locus 39 (STACKS ID 1120030).

Ladder C35AM C36AM C94DM C58BM AD01M C37AF C38AF C91CF C56BF AD03F NCont.

(L) Candidate locus 43 (STACKS ID 1130179).

(M) 18S rRNA positive control.