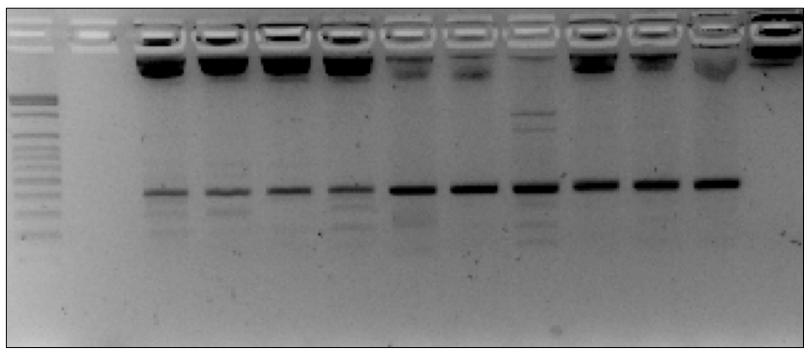

(A) Candidate locus 9 (STACKS ID 1024220).

(B) Candidate locus 10 (STACKS ID 1026674).

Ladder Blank C35AM C36AM C94DM C58BM AD01M C37AF C38AF C91CF C56BF AD03F NCont.

(C) Candidate locus 12 (STACKS ID 1029082).

Ladder Blank C35AM C36AM C94DM C58BM AD01M C37AF C38AF C91CF C56BF AD03F NCont.

(D) Candidate locus 14 (STACKS ID 1031163).

Ladder C35AM C36AM C94DM C58BM AD01M C37AF C38AF C91CF C56BF AD03F NCont.

(E) Candidate locus 16 (STACKS ID 1036594).