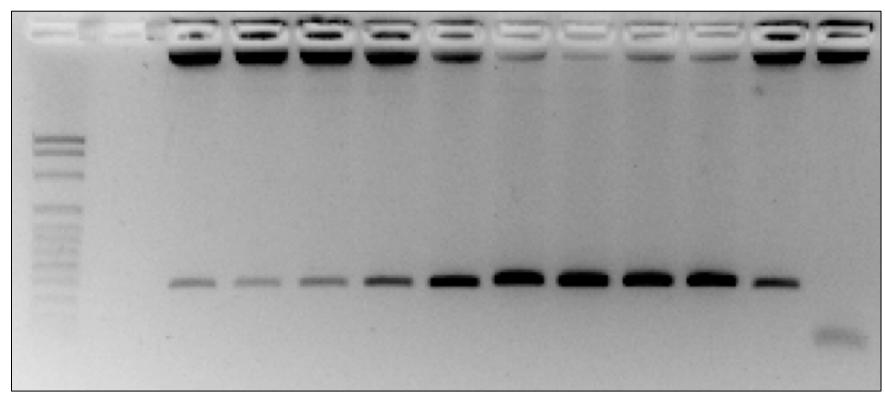

Ladder Blank C35AM C36AM C94DM C58BM AD01M C37AF C38AF C91CF C56BF AD03F NCont.

(D) Candidate locus 14 (STACKS ID 1031163).

Ladder C35AM C36AM C94DM C58BM AD01M C37AF C38AF C91CF C56BF AD03F NCont.

(E) Candidate locus 16 (STACKS ID 1036594).

Ladder Blank C35AM C36AM C94DM C58BM AD01M C37AF C38AF C91CF C56BF AD03F NCont.

(F) Candidate locus 19 (STACKS ID 1053606).

(G) Candidate locus 23 (STACKS ID 1059944).

(H) Candidate locus 32 (STACKS ID 1098439).