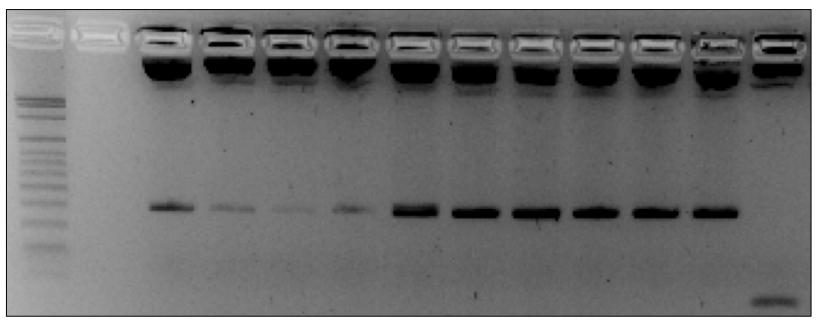

Ladder Blank C35AM C36AM C94DM C58BM AD01M C37AF C38AF C91CF C56BF AD03F NCont.

(F) Candidate locus 19 (STACKS ID 1053606).

(G) Candidate locus 23 (STACKS ID 1059944).

(H) Candidate locus 32 (STACKS ID 1098439).

 Ladder
 C35AM
 C36AM
 C94DM
 C58BM
 AD01M
 C37AF
 C38AF
 C91CF
 C56BF
 AD03F
 NCont.

(I) Candidate locus 34 (STACKS ID 1102805).

 Ladder
 C35AM
 C36AM
 C94DM
 C58BM
 AD01M
 C37AF
 C38AF
 C91CF
 C56BF
 AD03F
 NCont.