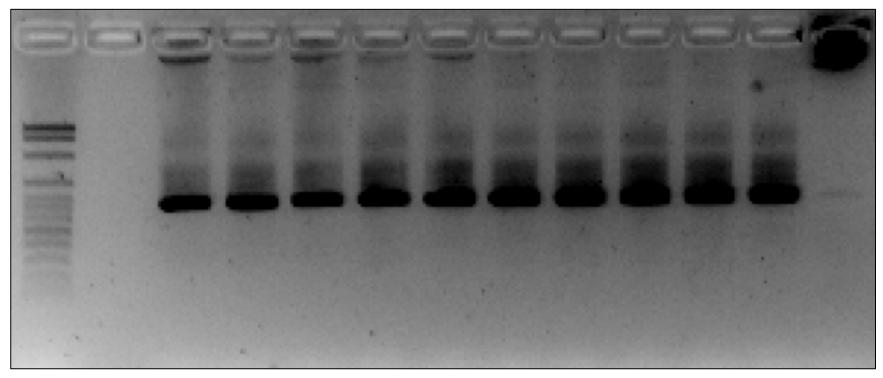

5AM C36AM C94DM C58BM AD01M C37AF C38AF C91CF C56BF AD03F NCont.



(E) Candidate locus 16 (STACKS ID 1036594).

Ladder Blank C35AM C36AM C94DM C58BM AD01M C37AF C38AF C91CF C56BF AD03F NCont.



(F) Candidate locus 19 (STACKS ID 1053606).



(G) Candidate locus 23 (STACKS ID 1059944).



(H) Candidate locus 32 (STACKS ID 1098439).

 Ladder
 C35AM
 C36AM
 C94DM
 C58BM
 AD01M
 C37AF
 C38AF
 C91CF
 C56BF
 AD03F
 NCont.

(I) Candidate locus 34 (STACKS ID 1102805).

 Ladder
 C35AM
 C36AM
 C94DM
 C58BM
 AD01M
 C37AF
 C38AF
 C91CF
 C56BF
 AD03F
 NCont.

(J) Candidate locus 38 (STACKS ID 1110384).



(K) Candidate locus 39 (STACKS ID 1120030).

Ladder C35AM C36AM C94DM C58BM AD01M C37AF C38AF C91CF C56BF AD03F NCont.

(L) Candidate locus 43 (STACKS ID 1130179).



(M) 18S rRNA positive control.