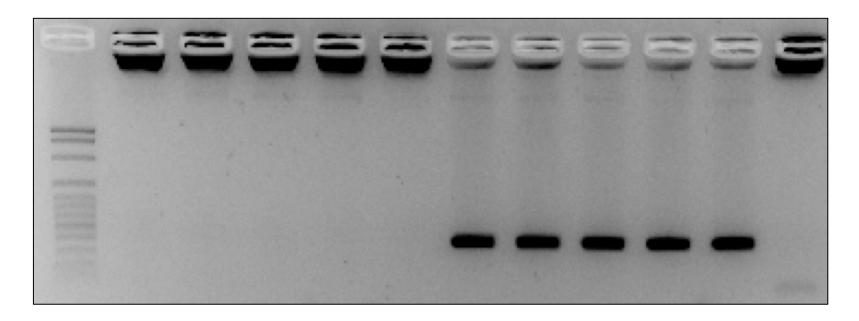

(A) Candidate locus 9 (STACKS ID 1024220).

(B) Candidate locus 10 (STACKS ID 1026674).

Ladder Blank C35AM C36AM C94DM C58BM AD01M C37AF C38AF C91CF C56BF AD03F NCont.

(C) Candidate locus 12 (STACKS ID 1029082).

Ladder Blank C35AM C36AM C94DM C58BM AD01M C37AF C38AF C91CF C56BF AD03F NCont.

(D) Candidate locus 14 (STACKS ID 1031163).

Ladder C35AM C36AM C94DM C58BM AD01M C37AF C38AF C91CF C56BF AD03F NCont.

(E) Candidate locus 16 (STACKS ID 1036594).