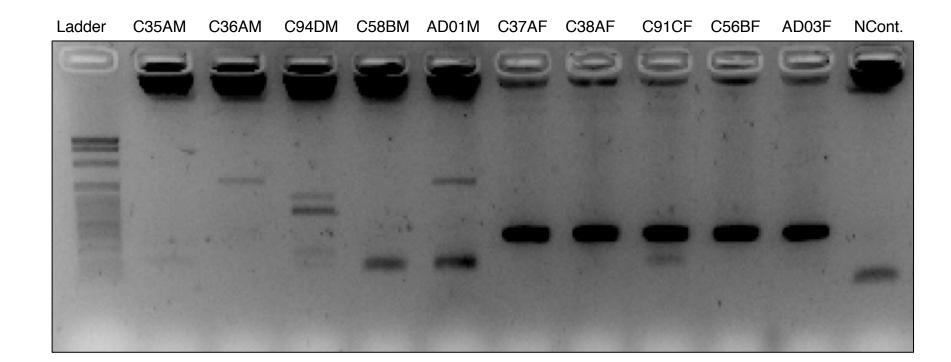

 Ladder
 C35AM
 C36AM
 C94DM
 C58BM
 AD01M
 C37AF
 C38AF
 C91CF
 C56BF
 AD03F
 NCont.

(I) Candidate locus 34 (STACKS ID 1102805).

 Ladder
 C35AM
 C36AM
 C94DM
 C58BM
 AD01M
 C37AF
 C38AF
 C91CF
 C56BF
 AD03F
 NCont.

(J) Candidate locus 38 (STACKS ID 1110384).

(K) Candidate locus 39 (STACKS ID 1120030).

Ladder C35AM C36AM C94DM C58BM AD01M C37AF C38AF C91CF C56BF AD03F NCont.

(L) Candidate locus 43 (STACKS ID 1130179).