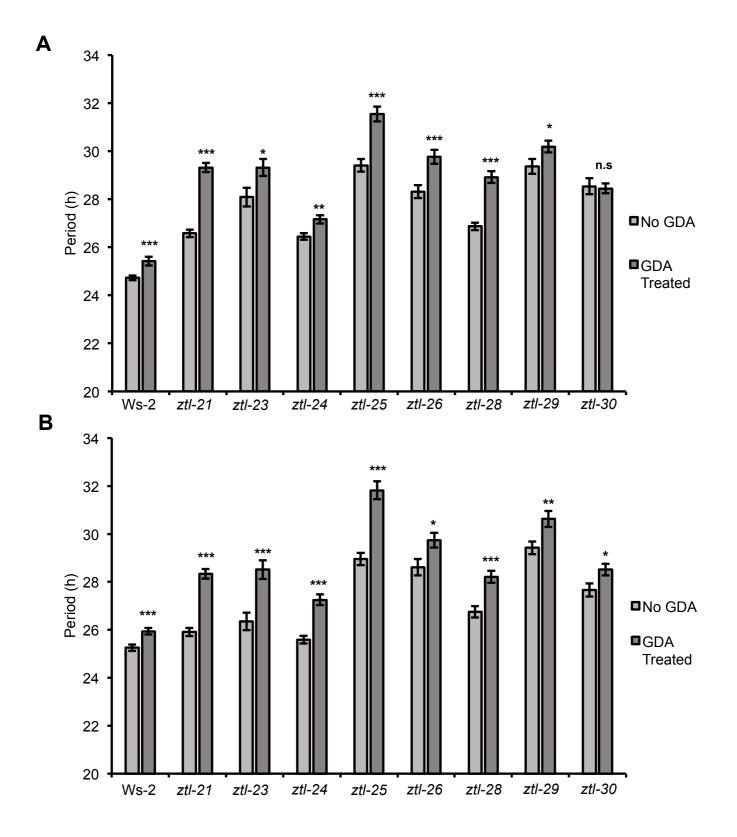

Supplementary Figure 2 – Geldanamycin lengthens free-running period in a range of *ztl* mutants. The period lengthening effect of geldanamycin on *CAB2::LUC* period was seen in both Ws-2 and *ztl* mutants entrained under (A) light-dark and (B) warm-cold cycles. Geldanamycin was applied upon transfer to free-running conditions. In each instance, 48 individual seedlings were examined. For (A), Ws-2 data is the same as that of supplementary figure 1A and for (A, B) the *ztl-21* data is the same as figure 2. \* p < 0.05, \*\* p < 0.01, \*\*\* p < 0.001, n.s. no significant difference. Significance determined by T test. Error bars represent SEM.